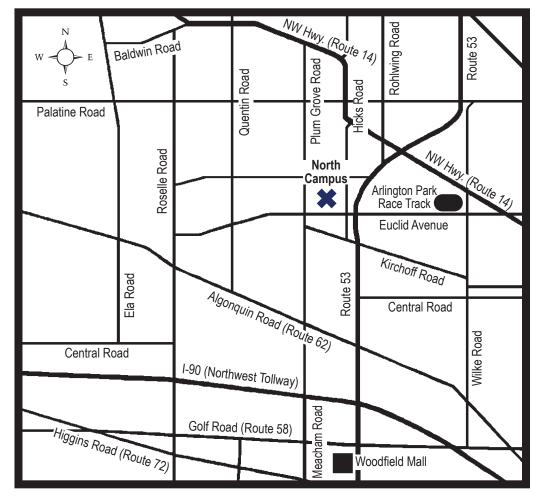

## From the North:

- · Take Route 53 south to Euclid Avenue
- Exit 53 on Euclid Avenue west
- Euclid Avenue west to Hicks Road
- · Right turn (north) on Hicks Road
- Hicks Road north to Illinois Avenue
- · Left (west) on Illinois Avenue
- · School is on the left

## From the South:

- Take I-290 or I-355 north to Route 53 north
- Route 53 north to Euclid Avenue west
- Exit 53 on Euclid Avenue west
- Euclid Avenue west to Hicks Road
- Right turn (north) on Hicks Road
- Hicks Road north to Illinois Avenue
- Left (west) on Illinois Avenue

#### • School is on the left

## From Chicago:

- Take I-90 west to Route 53 north
- Route 53 north to Euclid Ave. west
- · Exit 53 on Euclid Ave west
- · Euclid Ave west (left) to Hicks Road
- · Hicks Road north (right) to Illinois Ave.
- · Illinois Ave west (left) to school
- School is on left (south side of street)

## From the West:

- Take I-90 east to Route 53 north
- Route 53 north to Euclid Ave.
- Exit 53 on Euclid Ave west
- Euclid Ave west (left) to Hicks Road
- · Hicks Road north (right) to Illinois Ave.
- · Illinois Ave west (left) to school
- · School is on left (south side of street)